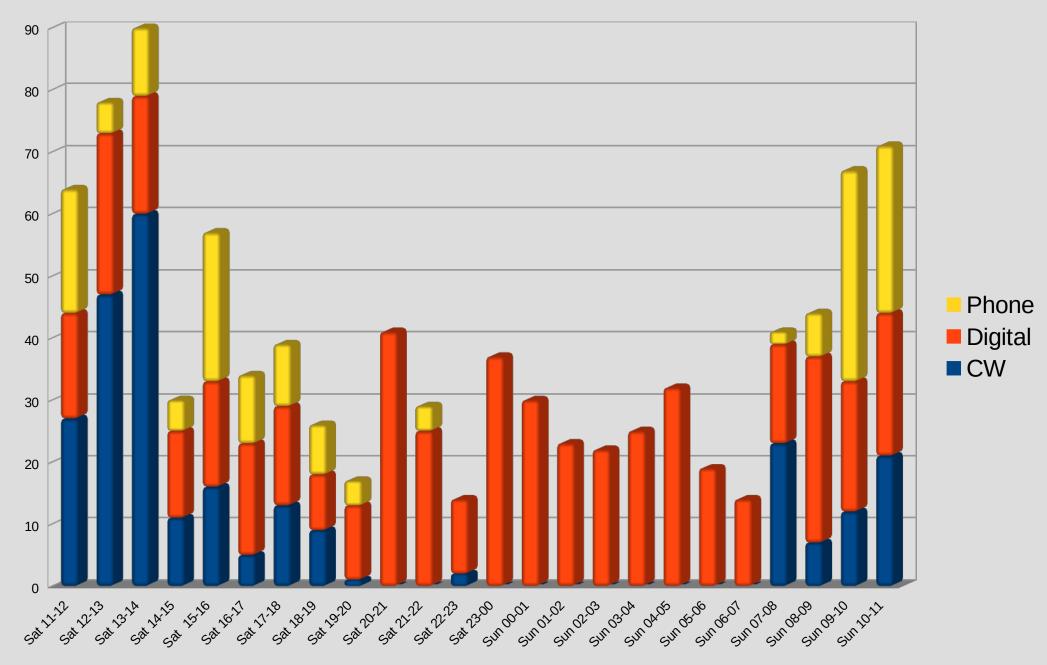

M Field Day 2021



2<sup>nd</sup> Field Day at Lago Lomita Vineyards

Photo by K3RRY



Phone station: during pre-FD set up.

Photo by K3RRY



Nana AJ6RF made a Phone QSO. Photo by K8SQB. Richard K8SQB Phone Station Captain. Photo by KI6TKB.



SAT station: during pre-FD set up.

Photo by K3RRY



SAT station: John KJ6ZL chasing a bird.

Photo by K3RRY





CW station during Pre-FD Rigging. Photo by AC6SL

CW station with OCF Vertical. Photo by KI6TKB.



Foreground: Sam WB6RJH provided power. Mid-ground: Digital Station in small horse trailer. Background: View from Steamer Lane to Capitola.

Photos by KI6TKB



Friday: pre-FD set up winding down.

Photo by K3RRY



Kerry K3RRY at the information table.

Photo by K6PDL

#### 975 QSO by mode



#### 975 QSO by band



## 975 QSO by hour



# 975 QSO by OP/mode



# 20 x FT8 DX QSO

- 4 x AUSTRALIA
- 1 x FIJI
- 3 x INDONESIA
- 9 x JAPAN
- 2 x NEW ZEALAND
- 1 x UKRAINE

## Sections Not Worked

- DE Delaware (worked the other 49 states)
- MAR Maritime Provinces
- MB Manitoba
- NL Newfoundland
- ONS Ontario South
- PE Prince Edward Island
- PR Puerto Rico
- VI US Virgin Islands
- WCF West Central Florida



# FD Score by Year



#### FD Score & Sunspot Cycle



https://www.swpc.noaa.gov/products/solar-cycle-progression

# Field Day 2021

Things that went well:

Weather was perfect.

Many visitors on Saturday. Several were learning CW.

Digital station was very productive.

New mast for Phone.

VHF stations were productive.

CW station OCF Vertical worked better than expected.

Shared generator provided by WB6RJH.

No foxtail w