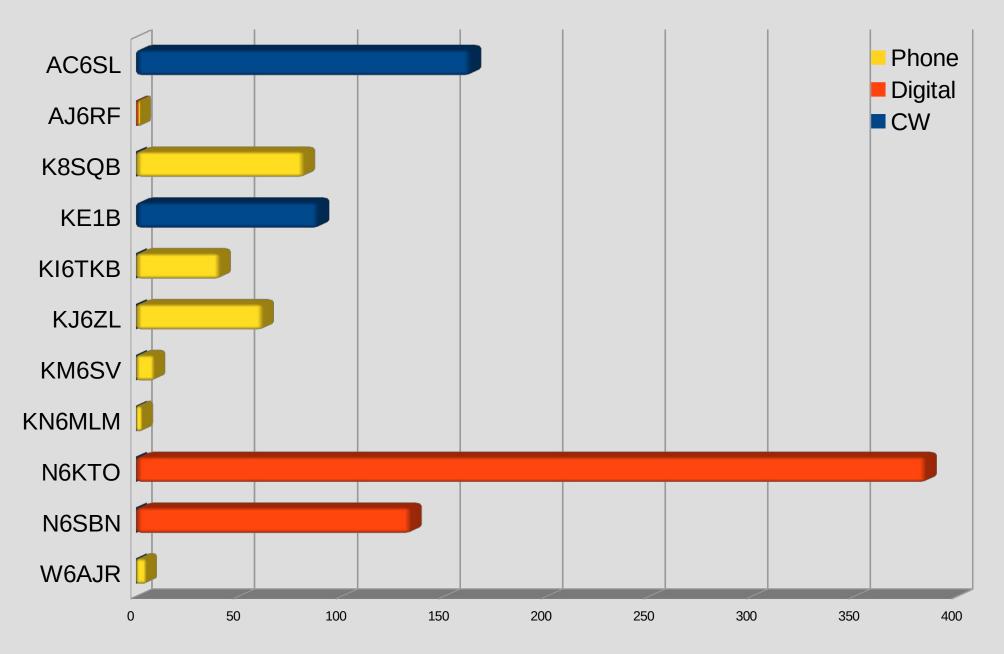

p>nd</sup> Field Day at Lago Lomita Vineyards

Photo by K3RRY



Phone station: during pre-FD set up.

Photo by K3RRY



Nana AJ6RF made a Phone QSO. Photo by K8SQB. Richard K8SQB Phone Station Captain. Photo by KI6TKB.



SAT station: during pre-FD set up.

Photo by K3RRY



SAT station: John KJ6ZL chasing a bird.

Photo by K3RRY





CW station during Pre-FD Rigging. Photo by AC6SL

CW station with OCF Vertical. Photo by KI6TKB.



Foreground: Sam WB6RJH provided power. Mid-ground: Digital Station in small horse trailer. Background: View from Steamer Lane to Capitola.

Photos by KI6TKB



Friday: pre-FD set up winding down.

Photo by K3RRY



Kerry K3RRY at the information table.

Photo by K6PDL

#### 975 QSO by mode



#### 975 QSO by band



## 975 QSO by hour



# 975 QSO by OP/mode



# 20 x FT8 DX QSO

- 4 x AUSTRALIA
- 1 x FIJI
- 3 x INDONESIA
- 9 x JAPAN
- 2 x NEW ZEALAND
- 1 x UKRAINE

## Sections Not Worked

- DE Delaware (worked the other 49 states)
- MAR Maritime Provinces
- MB Manitoba
- NL Newfoundland
- ONS Ontario South
- PE Prince Edward Island
- PR Puerto Rico
- VI US Virgin Islands
- WCF West Central Florida



# FD Score by Year



#### FD Score & Sunspot Cycle



https://www.swpc.noaa.gov/products/solar-cycle-progression

# Field Day 2021

Things that went well:

Weather was perfect.

Many visitors on Saturday. Several were learning CW.

Digital station was very productive.

New mast for Phone.

VHF stations were productive.

CW station OCF Vertical worked better than expected.

Shared generator provided by WB6RJH.

No foxtail weeds at site.

#### Thin