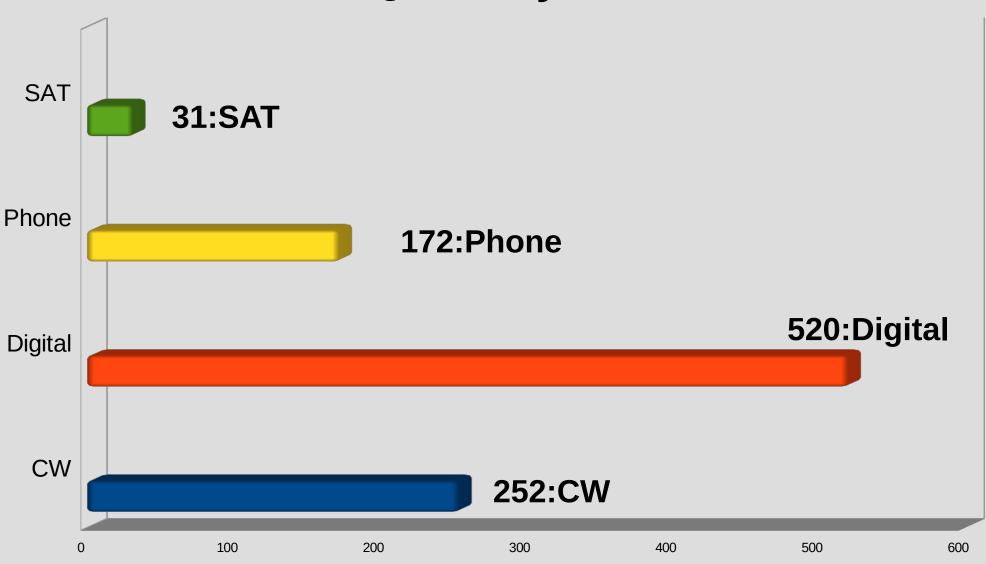

### K6MMM Field Day 2021



2<sup>nd</sup> Field Day at Lago Lomita Vineyards

Photo by K3RRY



Phone station: during pre-FD set up.

Photo by K3RRY



Nana AJ6RF made a Phone QSO. Photo by K8SQB. Richard K8SQB Phone Station Captain. Photo by KI6TKB.



SAT station: during pre-FD set up.

Photo by K3RRY



SAT station: John KJ6ZL chasing a bird.

Photo by K3RRY





CW station during Pre-FD Rigging. Photo by AC6SL

CW station with OCF Vertical. Photo by KI6TKB.



Foreground: Sam WB6RJH provided power. Mid-ground: Digital Station in small horse trailer. Background: View from Steamer Lane to Capitola.

Photos by KI6TKB



Friday: pre-FD set up winding down.

Photo by K3RRY



Kerry K3RRY at the information table.

Photo by K6PDL

#### 975 QSO by mode



#### 975 QSO by band



## 975 QSO by hour



# 975 QSO by OP/mode



# 20 x FT8 DX QSO

- 4 x AUSTRALIA
- 1 x FIJI
- 3 x INDONESIA
- 9 x JAPAN
- 2 x NEW ZEALAND
- 1 x UKRAINE

## Sections Not Worked

- DE Delaware (worked the other 49 states)
- MAR Maritime Provinces
- MB Manitoba
- NL Newfoundland
- ONS Ontario South
- PE Prince Edward Island
- PR Puerto Rico
- VI US Virgin Islands
- WCF West Central Florida



# FD Score by Year



#### FD Score & Sunspot Cycle



https://www.swpc.noaa.gov/products/solar-cycle-progression

# Field Day 2021

Things that went well:

Weather was perfect.

Many visitors on Saturday. Several were learning CW.

Digital station was very productive.

New mast for Phone.

VHF stations were productive.

CW station OCF Vertical worked better than expected.

Shar