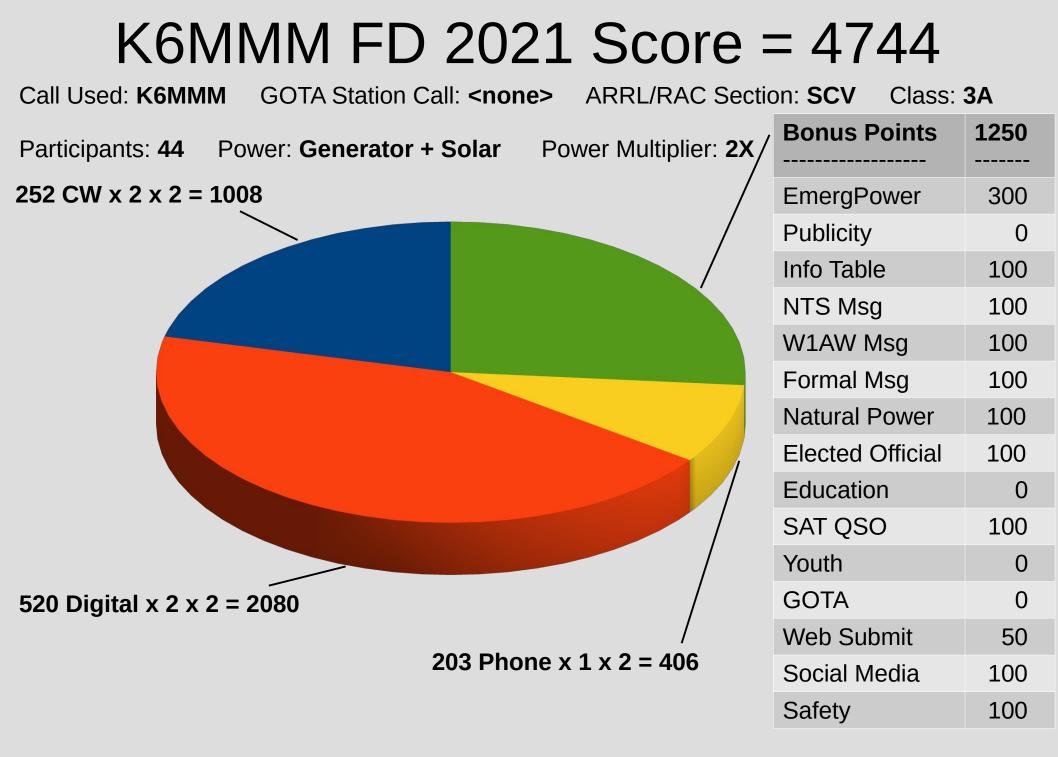

n during Pre-FD Rigging. Photo by AC6SL

CW station with OCF Vertical. Photo by KI6TKB.



Foreground: Sam WB6RJH provided power. Mid-ground: Digital Station in small horse trailer. Background: View from Steamer Lane to Capitola.

Photos by KI6TKB



Friday: pre-FD set up winding down.

Photo by K3RRY



Kerry K3RRY at the information table.

Photo by K6PDL

#### 975 QSO by mode



#### 975 QSO by band



## 975 QSO by hour



# 975 QSO by OP/mode



# 20 x FT8 DX QSO

- 4 x AUSTRALIA
- 1 x FIJI
- 3 x INDONESIA
- 9 x JAPAN
- 2 x NEW ZEALAND
- 1 x UKRAINE

## Sections Not Worked

- DE Delaware (worked the other 49 states)
- MAR Maritime Provinces
- MB Manitoba
- NL Newfoundland
- ONS Ontario South
- PE Prince Edward Island
- PR Puerto Rico
- VI US Virgin Islands
- WCF West Central Florida



# FD Score by Year



#### FD Score & Sunspot Cycle



https://www.swpc.noaa.gov/products/solar-cycle-progression

# Field Day 2021

Things that went well:

Weather was perfect.

Many visitors on Saturday. Several were learning CW.

Digital station was very productive.

New mast for Phone.

VHF stations were productive.

CW station OCF Vertical worked better than expected.

Shared generator provided by WB6RJH.

No foxtail weeds at site.

#### Things that did not go well:

CW & Phone suffered severe in-band QRM from Digital station.

Clouds of small flies on Saturday night.

Poor computer logging for VHF & SAT.

CW OCF Vertical did not play on 15m.

15M was not productive.

CW did not stay up late for 40m Saturday.

## K6MMM Field Day 2021





Photo by K3RRY

K6MMM Field Day 2022, R U RE