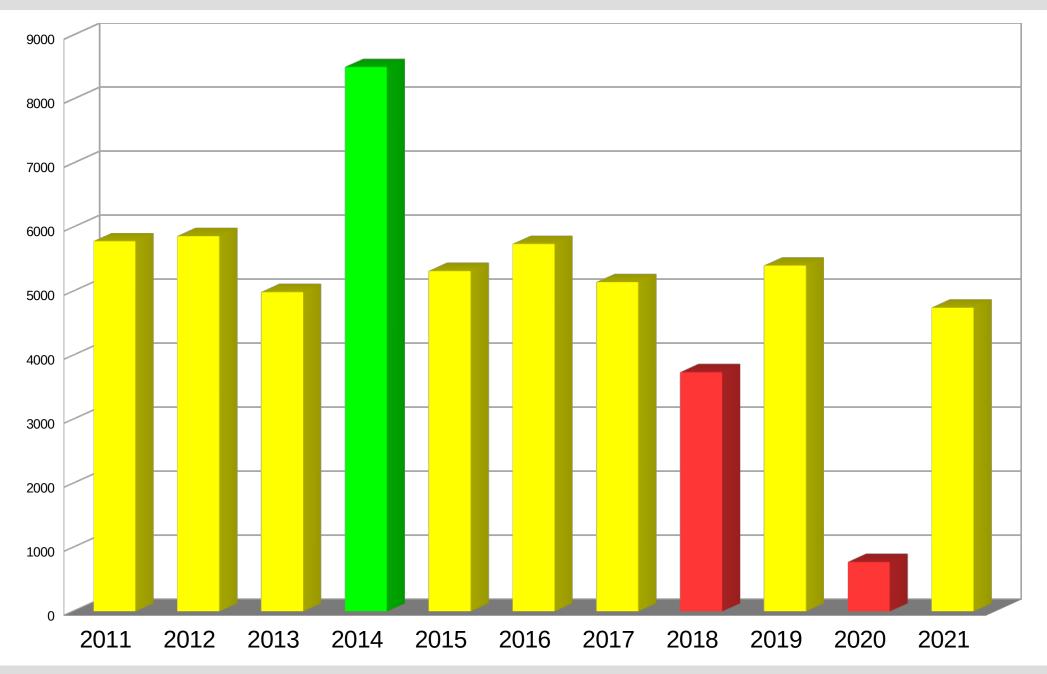

# FD Score by Year

#### FD Score & Sunspot Cycle

https://www.swpc.noaa.gov/products/solar-cycle-progression