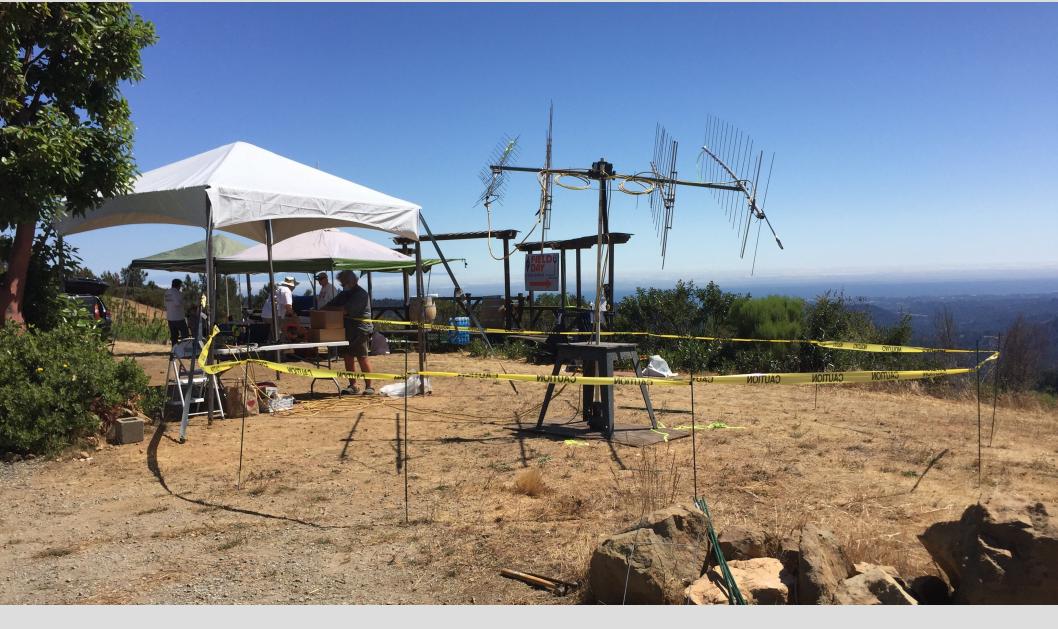

SAT station: during pre-FD set up.

Photo by K3RRY

SAT station: John KJ6ZL chasing a bird.

Photo by K3RRY

CW station during Pre-FD Rigging. Photo by AC6SL

CW station with OCF Vertical. Photo by KI6TKB.

Foreground: Sam WB6RJH provided power. Mid-ground: Digital Station in small horse trailer. Background: View from Steamer Lane to Capitola.