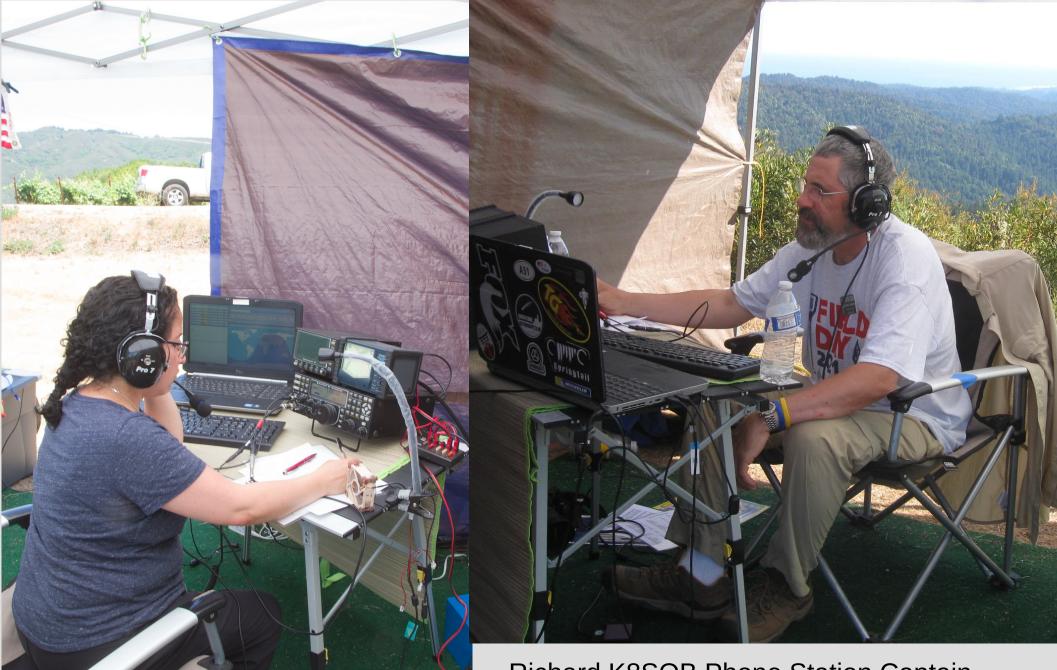

### K6MMM Field Day 2021

2<sup>nd</sup> Field Day at Lago Lomita Vineyards

Photo by K3RRY

Phone station: during pre-FD set up.

Photo by K3RRY

Nana AJ6RF made a Phone QSO. Photo by K8SQB. Richard K8SQB Phone Station Captain. Photo by KI6TKB.