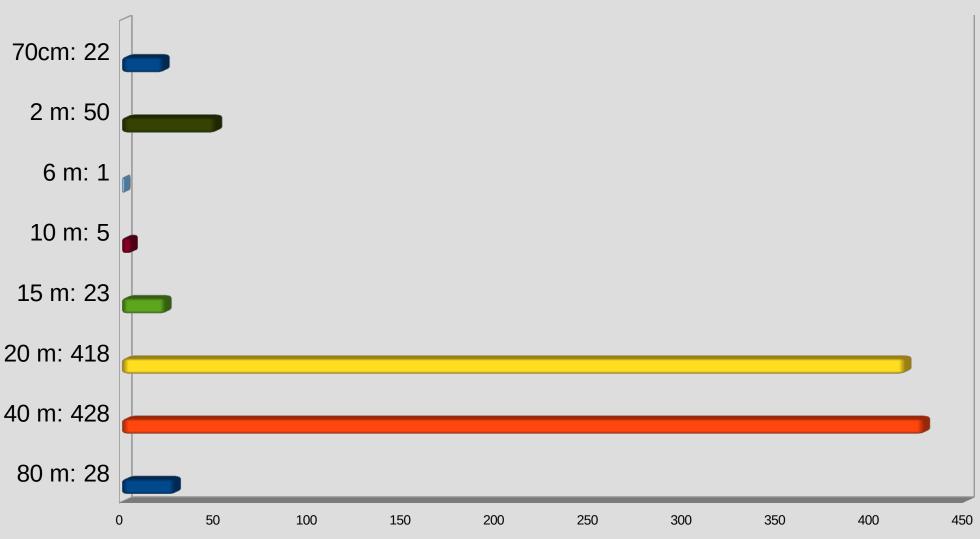

### K6MMM Field Day 2021



2<sup>nd</sup> Field Day at Lago Lomita Vineyards

Photo by K3RRY



Phone station: during pre-FD set up.

Photo by K3RRY



Nana AJ6RF made a Phone QSO. Photo by K8SQB. Richard K8SQB Phone Station Captain. Photo by KI6TKB.



SAT station: during pre-FD set up.

Photo by K3RRY



SAT station: John KJ6ZL chasing a bird.

Photo by K3RRY





CW station during Pre-FD Rigging. Photo by AC6SL

CW station with OCF Vertical. Photo by KI6TKB.



Foreground: Sam WB6RJH provided power. Mid-ground: Digital Station in small horse trailer. Background: View from Steamer Lane to Capitola.

Photos by KI6TKB



Friday: pre-FD set up winding down.

Photo by K3RRY



Kerry K3RRY at the information table.

Photo by K6PDL

#### 975 QSO by mode



#### 975 QSO by band



## 975 QSO by hour



# 975 QSO by OP/mode



# 20 x FT8 DX QSO

- 4 x AUSTRALIA
- 1 x FIJI
- 3 x INDONESIA
- 9 x JAPAN
- 2 x NEW ZEALAND
- 1 x UKRAINE

## Sections Not Worked

- DE Delaware (worked the other 49 states)
- MAR Maritime Provinces
- MB Manitoba
- NL Newfoundland
- ONS Ontario South
- PE Prince Edward Island
- PR Puerto Rico
- VI US Virgin Islands
- WCF West Central Florida



# FD Score by Year



#### FD Score & Sunspot Cycle



https://www.swpc.noaa.gov/products/solar-cycle-progression

# Field Day 2021

Things that went well:

Weather was perfect.

Many visitors on Saturday. Several were learning CW.

Digital station was very productive.

New mast for Phone.

VHF stations were productive.

CW station OCF Vertical worked better than expected.

Shared generator provided by