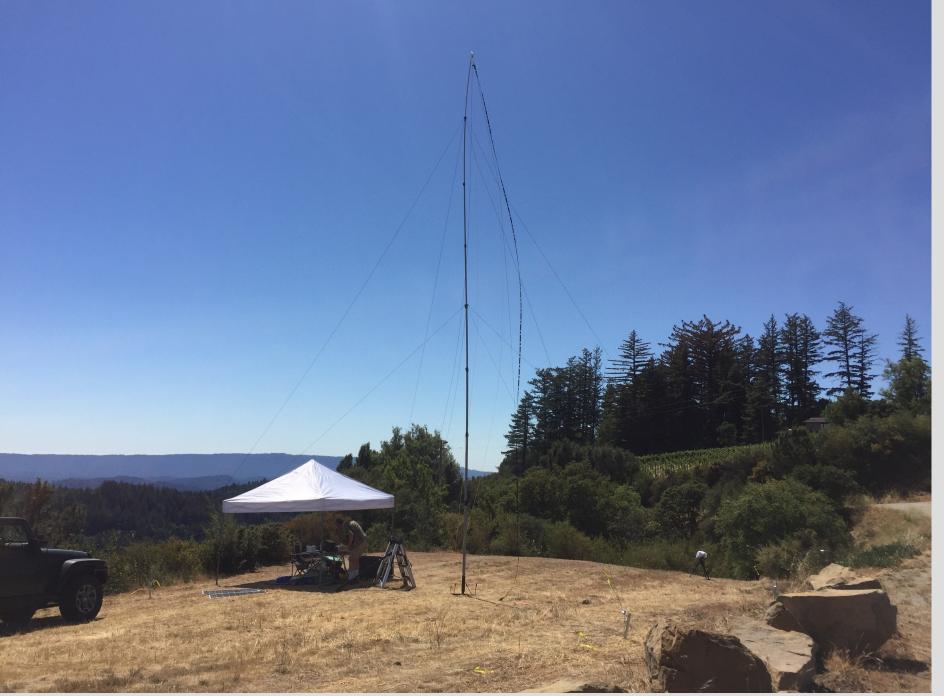

SAT station: during pre-FD set up.

Photo by K3RRY

SAT station: John KJ6ZL chasing a bird.

Photo by K3RRY

CW station during Pre-FD Rigging. Photo by AC6SL

CW station with OCF Vertical. Photo by KI6TKB.

Foreground: Sam WB6RJH provided power. Mid-ground: Digital Station in small horse trailer. Background: View from Steamer Lane to Capitola.