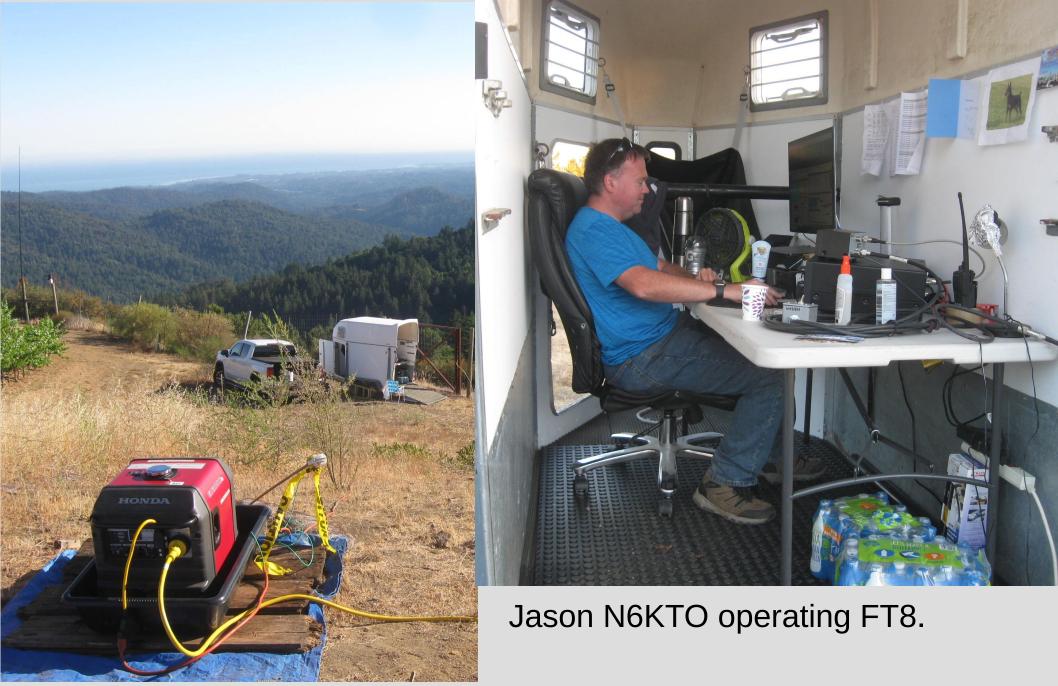

SAT station: during pre-FD set up.

Photo by K3RRY

SAT station: John KJ6ZL chasing a bird.

Photo by K3RRY

CW station during Pre-FD Rigging. Photo by AC6SL

CW station with OCF Vertical. Photo by KI6TKB.

Foreground: Sam WB6RJH provided power. Mid-ground: Digital Station in small horse trailer. Background: View from Steamer Lane to Capitola.