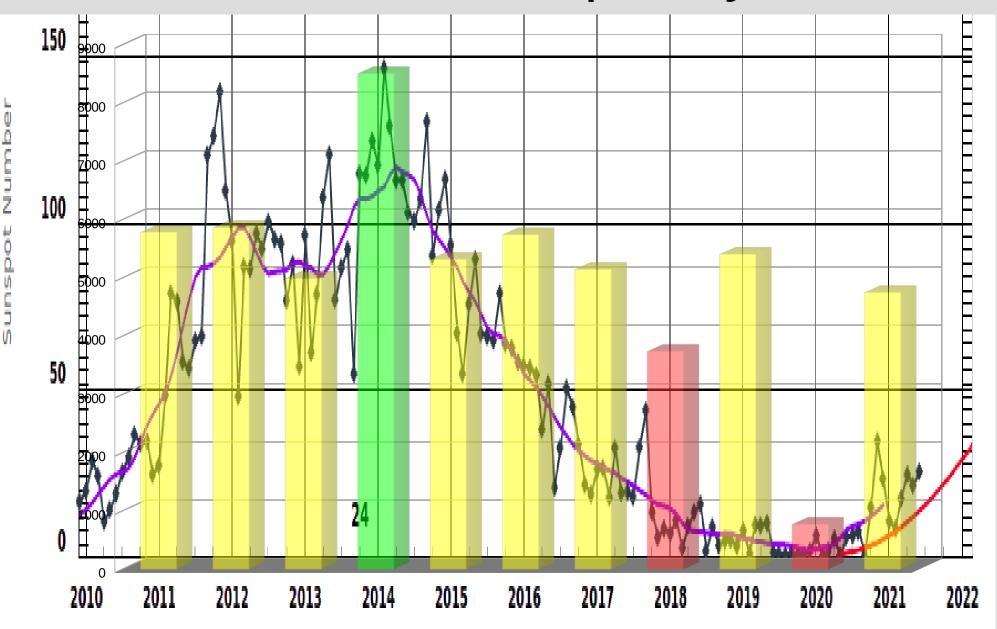

## Sections Not Worked

- DE Delaware (worked the other 49 states)
- MAR Maritime Provinces
- MB Manitoba
- NL Newfoundland
- ONS Ontario South
- PE Prince Edward Island
- PR Puerto Rico
- VI US Virgin Islands
- WCF West Central Florida