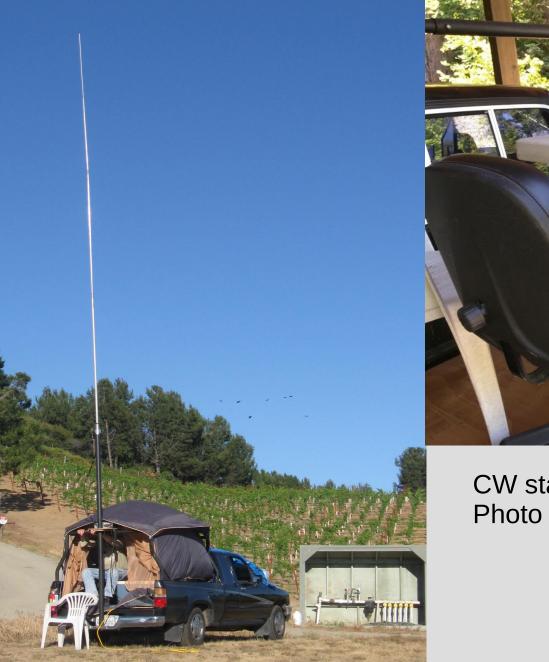

SAT station: during pre-FD set up.

Photo by K3RRY

SAT station: John KJ6ZL chasing a bird.

Photo by K3RRY

CW station during Pre-FD Rigging. Photo by AC6SL

CW station with OCF Vertical. Photo by KI6TKB.

Foreground: Sam WB6RJH provided power. Mid-ground: Digital Station in small horse trailer. Background: View from Steamer Lane to Capitola.