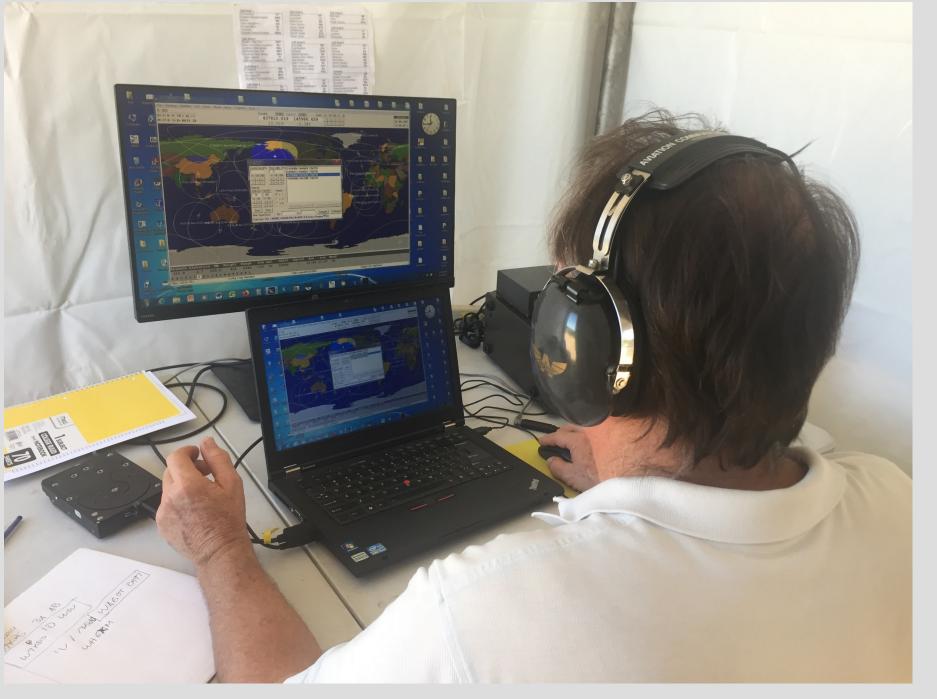

SAT station: during pre-FD set up.

Photo by K3RRY

SAT station: John KJ6ZL chasing a bird.

Photo by K3RRY

CW station during Pre-FD Rigging. Photo by AC6SL

CW station with OCF Vertical. Photo by KI6TKB.

Foreground: Sam WB6RJH provided power. Mid-ground: Digital Station in small horse trailer. Background: View from Steamer Lane to Capitola.

Photos by KI6TKB

Friday: pre-FD set up winding down.

Photo by K3RRY

Kerry K3RRY at the information table.

Photo by K6PDL